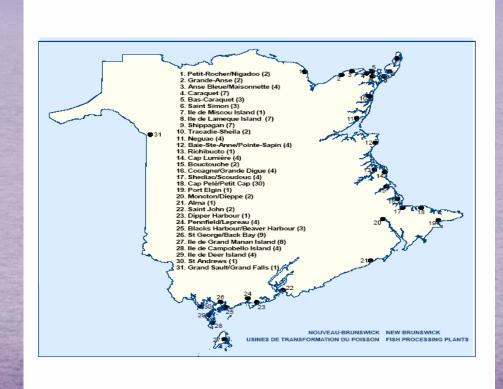

# Seafood Processing



### Seafood Processing in New Brunswick

Total Production (2005)

= \$1.092 billion

 Number of Licensed Processing Operations

= 134



## Geographic Distribution of Fish Plants

| • | North East | 43 |
|---|------------|----|
|   |            | -5 |

| · South   | East | 54         |
|-----------|------|------------|
| , 2001111 | こはつい | <b>3</b> + |

| <ul> <li>South West</li> </ul> | 37  |
|--------------------------------|-----|
|                                | 134 |



#### New Brunswick Fish Processing Plants





# Number of Licenses for Major Species

| Region | Snow Crab | <u>Lobster</u> | <u>Shrimo</u> | Herring  |
|--------|-----------|----------------|---------------|----------|
| N-E    | 14        | 24             | 7             | 35       |
| S-E    | 9         | 21             | 2             | 38       |
| S-VV   | _0        | <u>5</u>       | <u>0</u>      | <u>4</u> |
|        | 23        | 50             | 9             | 77       |



## Employment (Primary and Processing Combined)

| • Ac | Juaculture | 1,960 |
|------|------------|-------|
|      |            |       |

| · Harvesting |  | 7.0 | 200 |
|--------------|--|-----|-----|
| 1131 1331113 |  |     |     |

| · Processing | (FTE's) | <u>5,020</u> |
|--------------|---------|--------------|
|--------------|---------|----